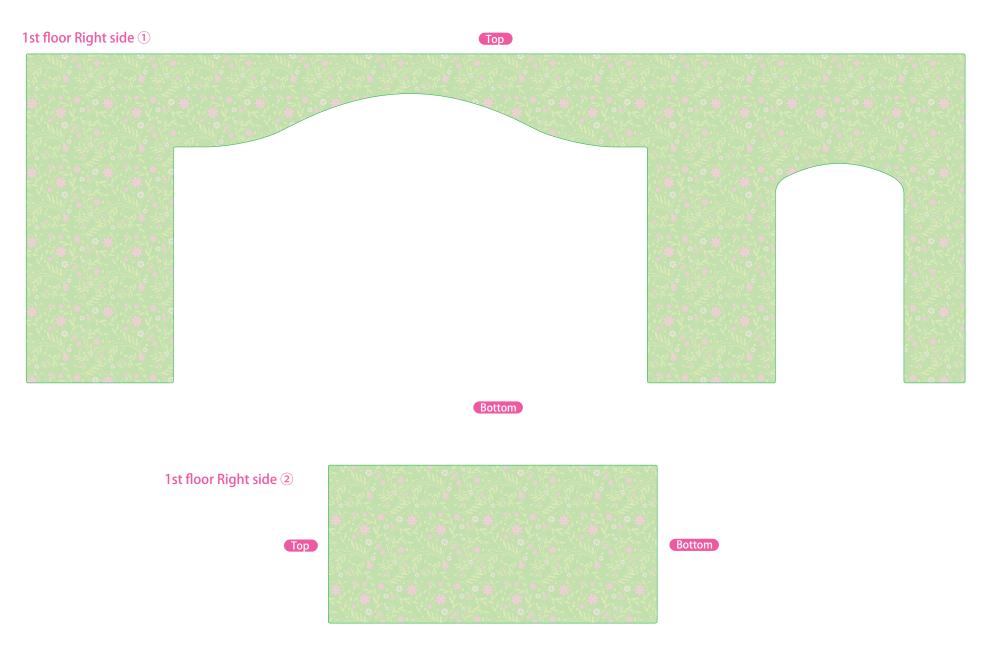

Wall Paper Sheet 7-2

1st floor Right side ③

1st floor Right side 4

Top

Sylvanian families

Sylvanian families

Bottom