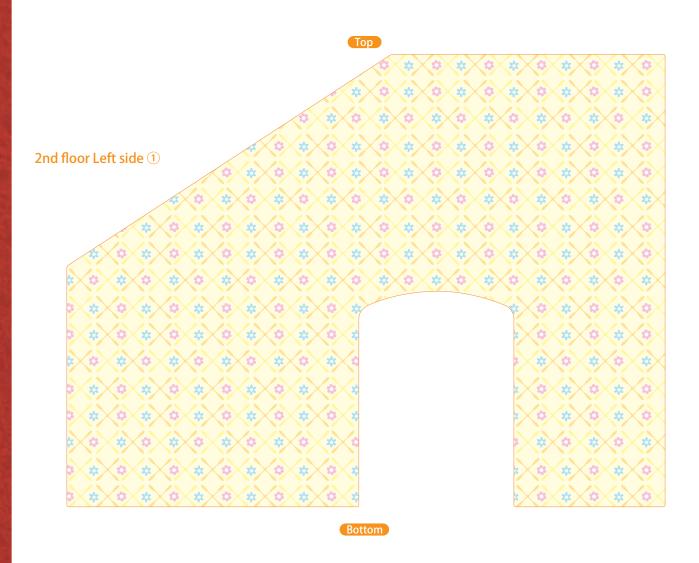

# WallPaper Sheet Maple Manor with Carport

**DRECTIONS:** With the help of parent / guardian, print out the Maple Manor with Carport wallpaper on 8.5" x 11" size paper. A thicker cardstock paper is a better choice. Using scissors, follow the line to cut out the wallpaper. Place double-sided tape on the blank side of the paper and follow the diagram below to see where to place the wallpaper.

Follow the line to cut out the wallpaper.
 Place double sided tape on the blank side of the wallpaper.
 Follow diagram to place the wallpaper.

Wall Paper Sheet 7-1

(Sylvanian families)

(Sylvanian families)