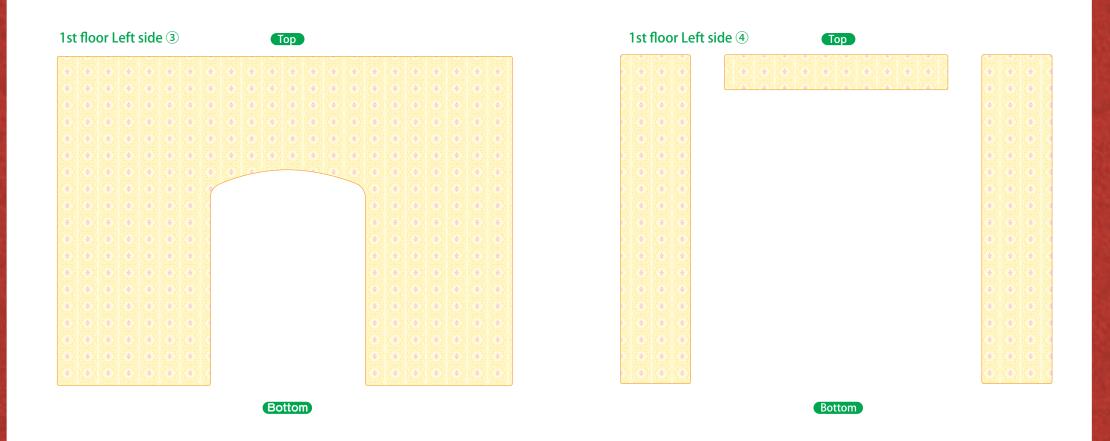

# WallPaper Sheet Maple Manor with Carport

**DRECTIONS:** With the help of parent / guardian, print out the Maple Manor with Carport wallpaper on 8.5" x 11" size paper. A thicker cardstock paper is a better choice. Using scissors, follow the line to cut out the wallpaper. Place double-sided tape on the blank side of the paper and follow the diagram below to see where to place the wallpaper.

Follow the line to cut out the wallpaper.
 Place double sided tape on the blank side of the wallpaper.
 Follow diagram to place the wallpaper.

Wall Paper Sheet 7-1

(Sylvanian families)

(Sylvanian families)