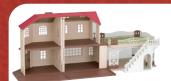

# WallPaper Sheet Maple Manor with Carport

**DRECTIONS:** With the help of parent / guardian, print out the Maple Manor with Carport wallpaper on 8.5" x 11" size paper. A thicker cardstock paper is a better choice. Using scissors, follow the line to cut out the wallpaper. Place double-sided tape on the blank side of the paper and follow the diagram below to see where to place the wallpaper.