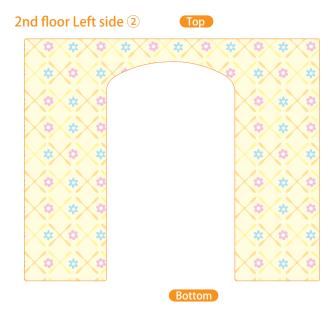

# WallPaper Sheet Maple Manor with Carport

**DRECTIONS:** With the help of parent / guardian, print out the Maple Manor with Carport wallpaper on 8.5" x 11" size paper. A thicker cardstock paper is a better choice. Using scissors, follow the line to cut out the wallpaper. Place double-sided tape on the blank side of the paper and follow the diagram below to see where to place the wallpaper.

Follow the line to cut out the wallpaper.
 Place double sided tape on the blank side of the wallpaper.
 Follow diagram to place the wallpaper.

Wall Paper Sheet 7-1

(Sylvanian families)

(Sylvanian families)