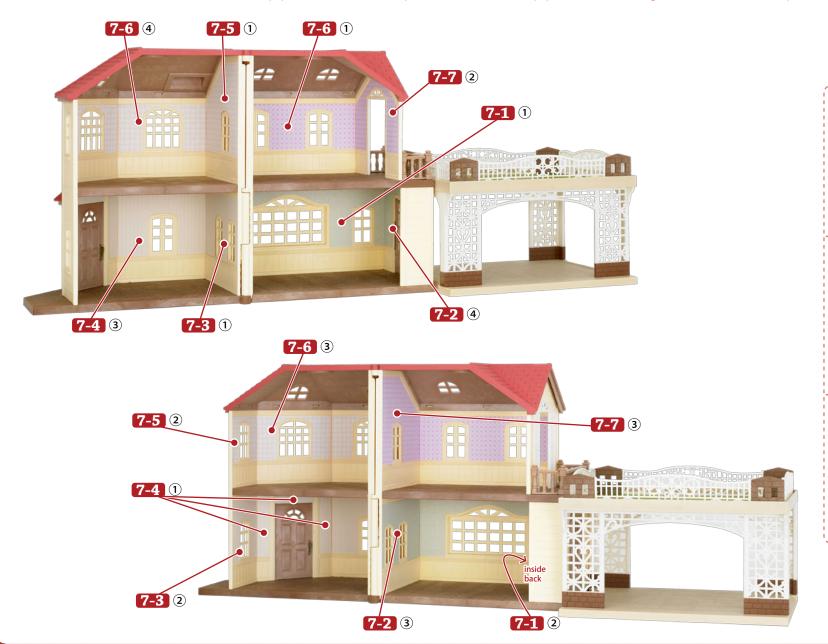

# WallPaper Sheet Maple Manor with Carport

**DRECTIONS:** With the help of parent / guardian, print out the Maple Manor with Carport wallpaper on 8.5" x 11" size paper. A thicker cardstock paper is a better choice. Using scissors, follow the line to cut out the wallpaper. Place double-sided tape on the blank side of the paper and follow the diagram below to see where to place the wallpaper.

Follow the line to cut out the wallpaper.
 Place double sided tape on the blank side of the wallpaper.
 Follow diagram to place the wallpaper.

Wall Paper Sheet 7-1

(Sylvanian families)

(Sylvanian families)